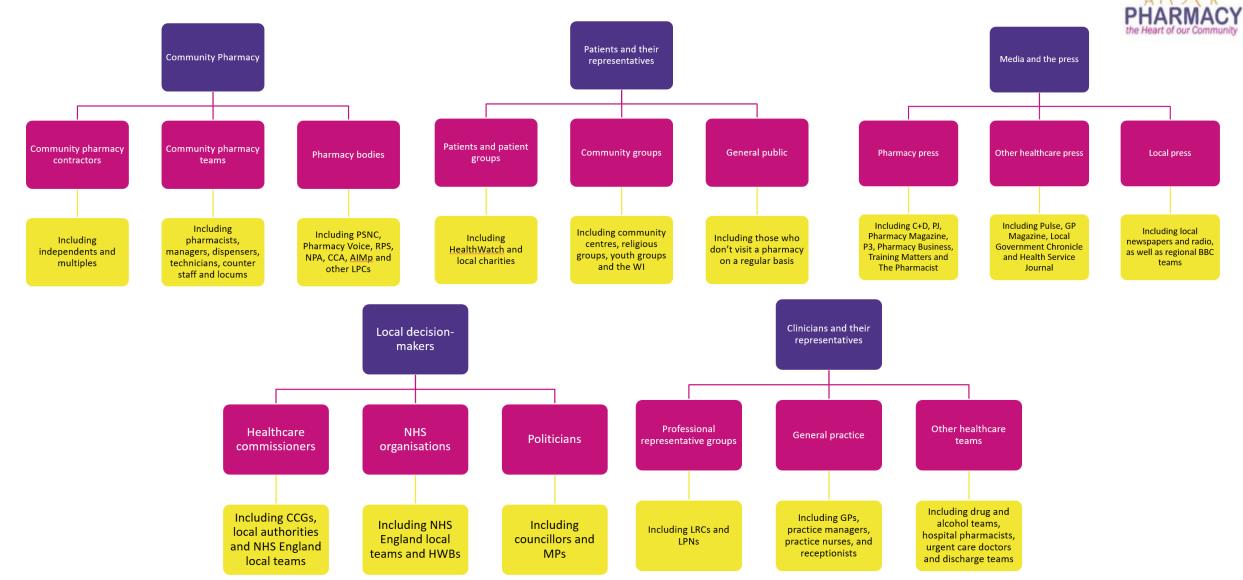

smith digital





## Digital and Social Media Training

Stakeholder messaging

wordsmith



## **LPC Stakeholders list**



wordsmith



## **Key Messaging Matrix**

| Key Message             | Representation | Knowledge | Trust | Usefulness/<br>availability | Combat<br>negative view of<br>ineffectual/ out<br>of date |
|-------------------------|----------------|-----------|-------|-----------------------------|-----------------------------------------------------------|
| Stakeholders            |                |           |       |                             |                                                           |
| Community Pharmacy      | Х              |           | Х     |                             | Х                                                         |
| Patients & their reps   | Х              | Х         |       |                             |