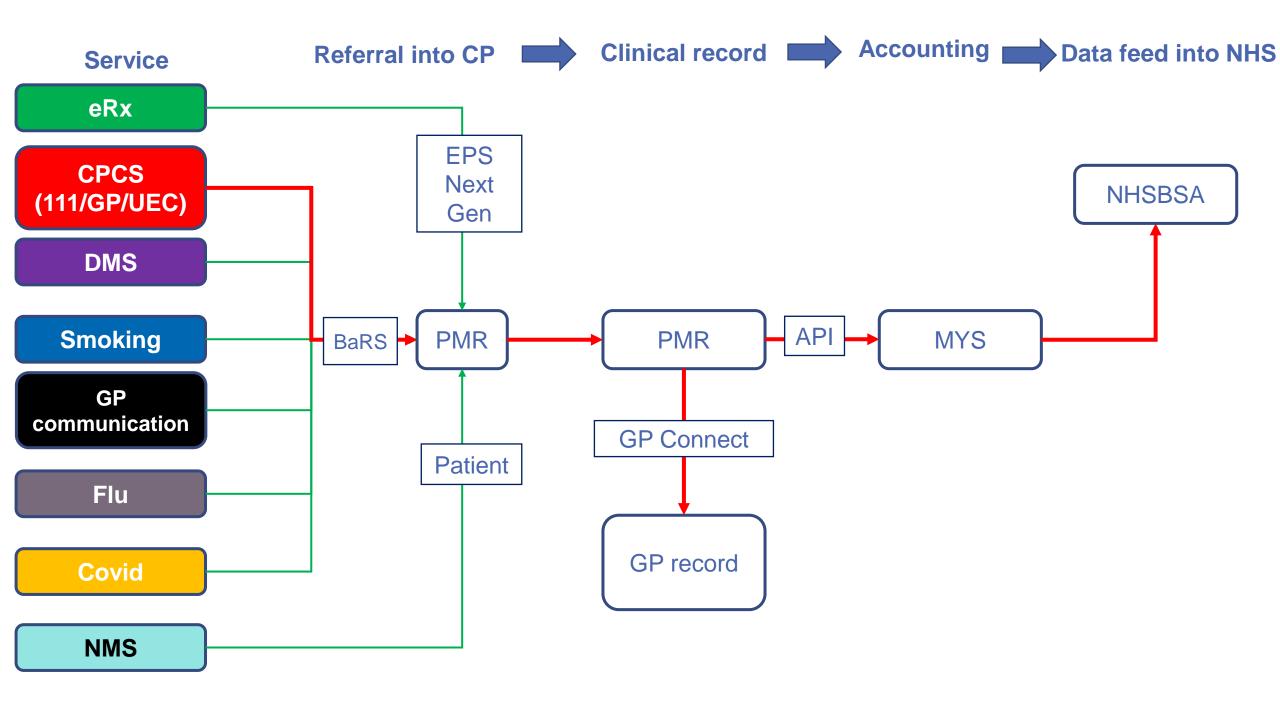

### Vision for the future of pharmacy IT

CP ITG pharmacy representatives feedback:

C. Electronic health records usage

Community pharmacy's 'Spaghetti Junction'

NHSE have invested in key infrastructure to integrate community pharmacy into NHS systems