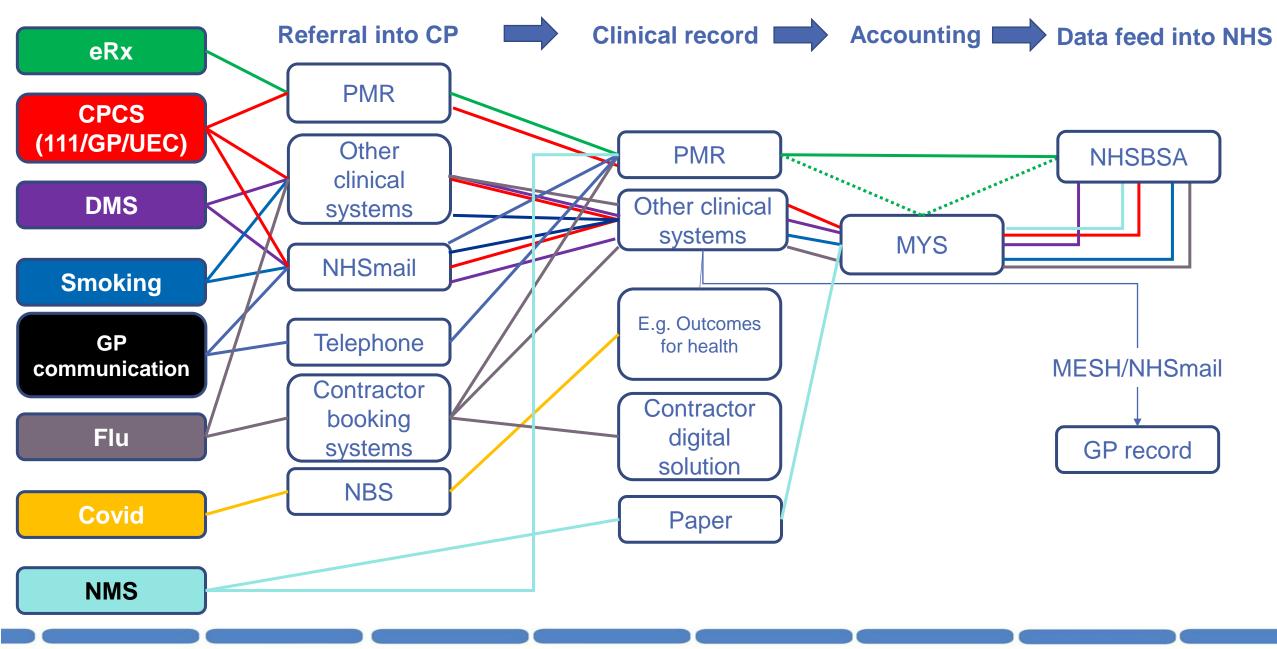

### Vision for the future of pharmacy IT

CP ITG pharmacy representatives feedback:

C. Electronic health records usage

Community pharmacy's 'Spaghetti Junction'

NHSE have invested in key infrastructure to integrate community pharmacy into NHS systems