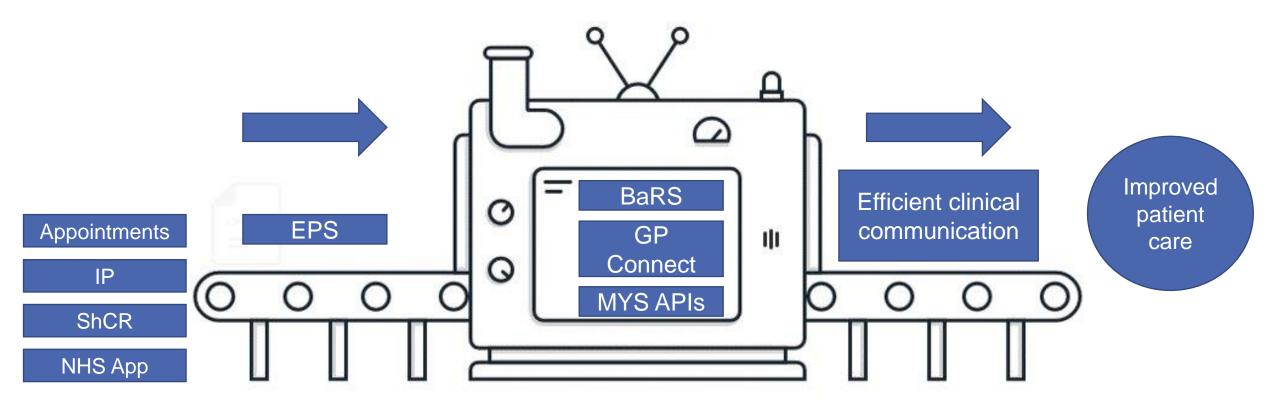

**Community Pharmacy** IT Group

System suppliers and NHSE development teams need a prioritised, robust and healthy roadmap of innovation

System suppliers and NHSE development teams need a prioritised, robust and healthy roadmap of innovation